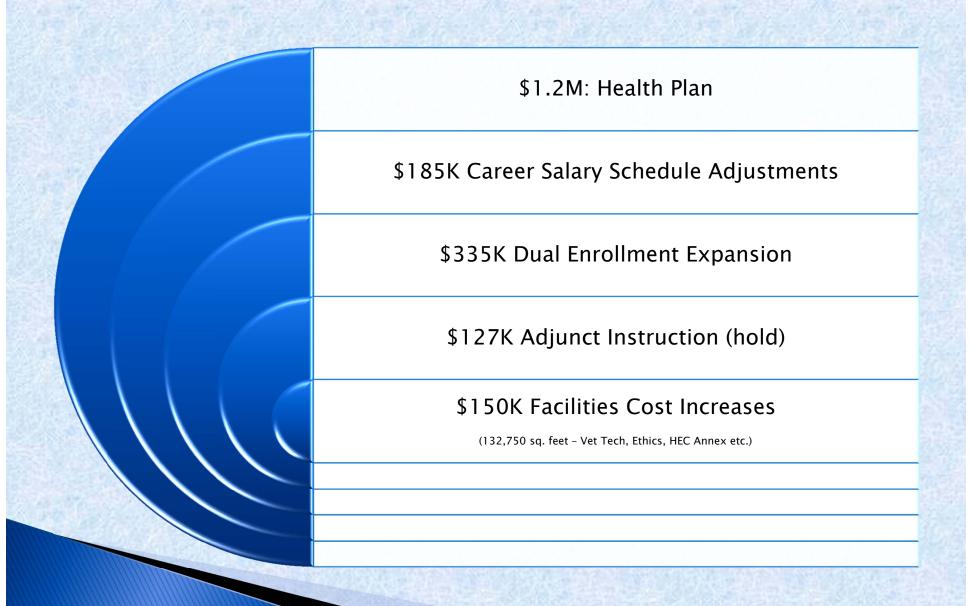

#### 2012-13 Operating Increases

Learning Resources Support \$398K

FGO General Education Review \$25K Instruction and Direct Student Support \$3.3M

Frontline
Student
Services
Support \$765K

Health
Programs
Instructional
Equipment
Refresh \$200K