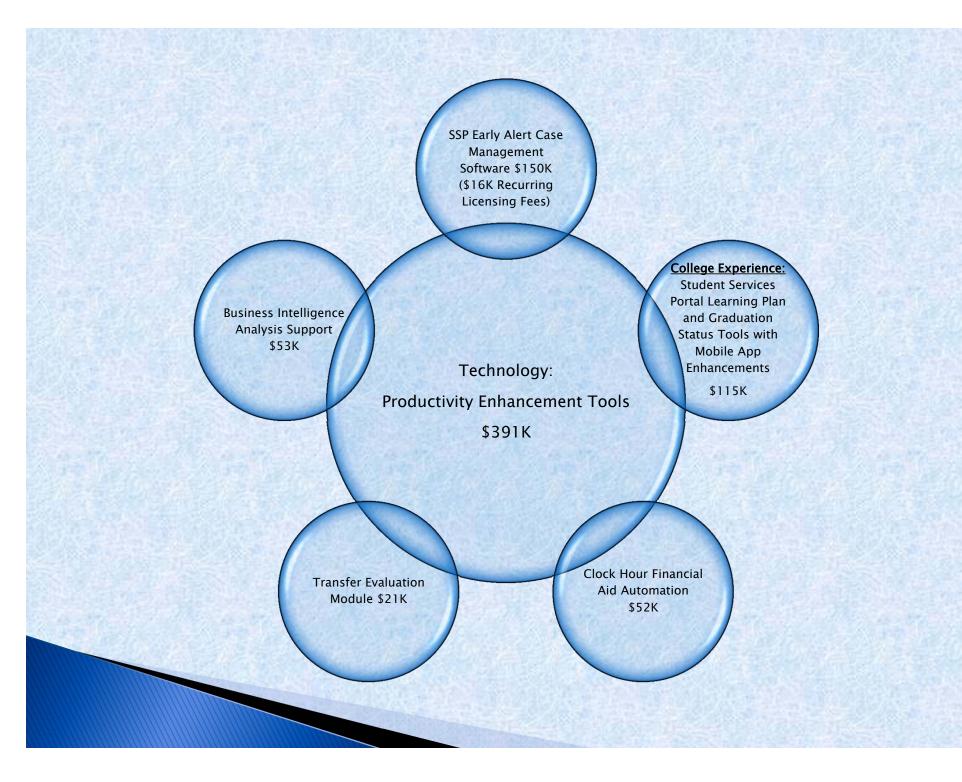

op Center
- Director, Student Success
- •HR Program Coordinator
- Project Technologist

#### New

- Student Services Generalist (5)\*
- ·Learning Resource Support Specialists (4)\*
- Learning Resource Support Tutors\*
- •Career Development Support (2 ½)\*
- Associate Provost, Midtown\*
- · Business Intelligence Specialist
- Financial Aid Support\*
- •Center for Excellence in Teaching and Learning (CETL) Staff Assistant
- Training and Development Specialist (2)
- \*Direct Student Contact Positions

#### 2012-13 Operating Increases



Learning Resources Support \$398K

FGO General Education Review \$25K Instruction and Direct Student Support \$3.3M

Frontline
Student
Services
Support \$765K

Health
Programs
Instructional
Equipment
Refresh \$200K

Enhanced
Faculty Staffing
& Support
\$1.95M





#### ST. PETERSBURG COLLEGE

#### **FY2012-2013 FUND 1x BUDGET**

| Revenue                             | FY12-13 Budget Projection |
|-------------------------------------|---------------------------|
| Funds                               |                           |
| Student Tuition & Out-of-State Fees | \$61,803,968              |
| State Appropriation - CCPF          | \$51,864,048              |
| State Appropriation - Lottery       | \$10,870,305              |
| Operating Cost of New Facilities    | \$436,949                 |
| Distance Learning Fee               | \$3,331,010               |
| Technology Fee                      | \$3,109,546               |
| Lab Fee Revenues                    | \$2,062,917               |
| Other Revenues                      | \$4,025,24