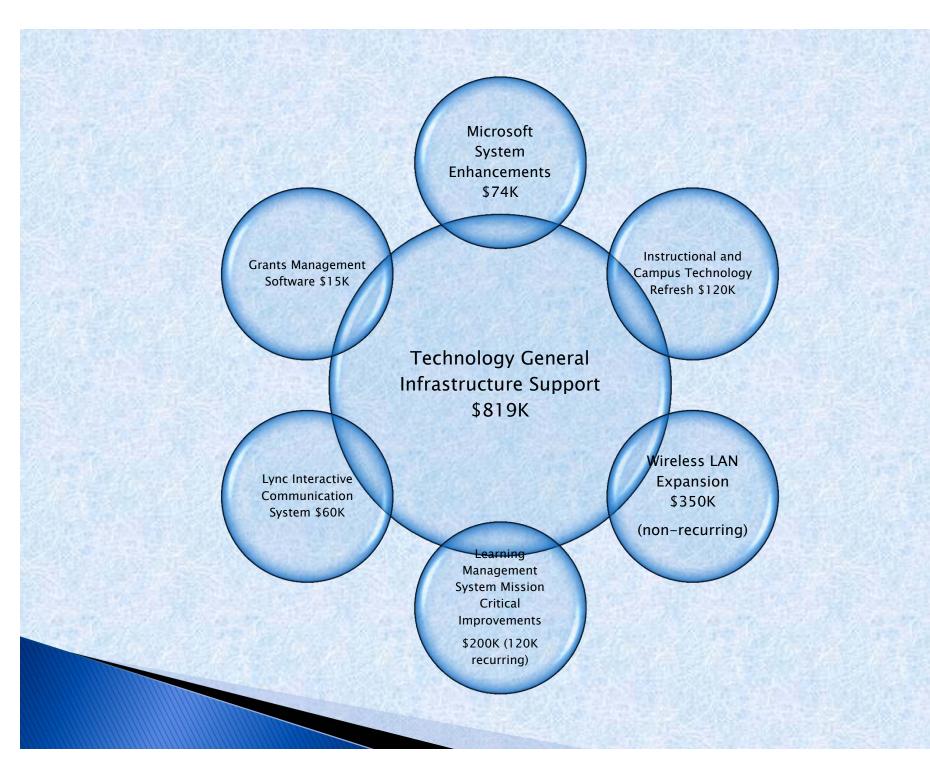

Center
- Director, Student Success
- •HR Program Coordinator
- Project Technologist

#### New

- Student Services Generalist (5)\*
- ·Learning Resource Support Specialists (4)\*
- Learning Resource Support Tutors\*
- •Career Development Support (2 ½)\*
- Associate Provost, Midtown\*
- · Business Intelligence Specialist
- Financial Aid Support\*
- •Center for Excellence in Teaching and Learning (CETL) Staff Assistant
- Training and Development Specialist (2)
- \*Direct Student Contact Positions

#### 2012-13 Operating Increases



Learning Resources Support \$398K

FGO General Education Review \$25K Instruction and Direct Student Support \$3.3M

Frontline
Student
Services
Support \$765K

Health
Programs
Instructional
Equipment
Refresh \$200K

Enhanced
Faculty Staffing
& Support
\$1.95M





#### ST. PETERSBURG COLLEGE

#### **FY2012-2013 FUND 1x BUDGET**

| Revenue                             | FY12-13 Budget Projection |
|-------------------------------------|---------------------------|
| Funds                               |                           |
| Student Tuition & Out-of-State Fees | \$61,803,968              |
| State Appropriation - CCPF          | \$51,864,048              |
| State Appropriation - Lottery       | \$10,870,305              |
| Operating Cost of New Facilities    | \$436,949                 |
| Distance Learning Fee               | \$3,331,010               |
| Technology Fee                      | \$3,109,546               |
| Lab Fee Revenues                    | \$2,062,917               |
| Other Revenues                      | \$4,025,247